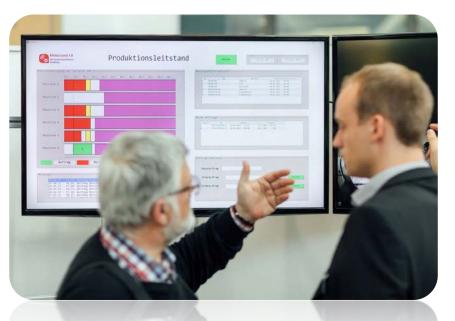

#### Fab Production Control

- ERP and production management systems
- automation with collaborative and autonomous systems
- collaboration with partner companies "living factories"
  - industrial 3D printing
  - metal part production from batch size 1
  - assembly technologies
  - networking of trades and suppliers