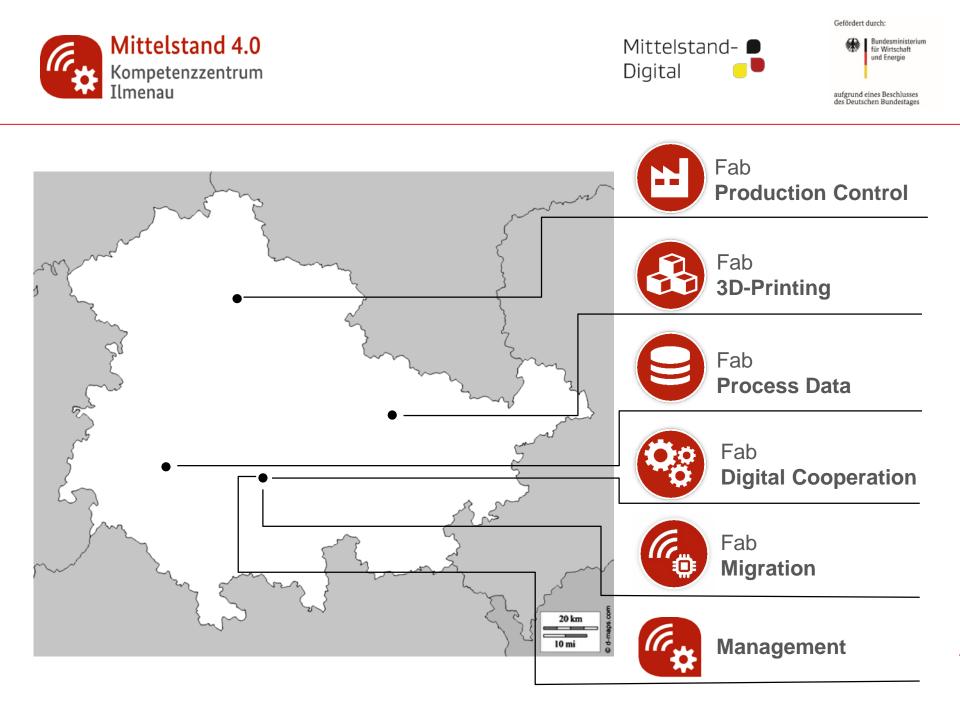

#### Fab Digital Cooperation

Mittelstand 4.0

Kompetenzzentrum

Ilmenau

- potentials and challenges of cooporative value creation networks
- implementation of digital planning tools
- interconnected security systems in production
- technology linking and revision of production relevant data

Kompetenzzentrum

- 3D printing: application areas, methods, economic considerations
- 3D printing-data-processing
- laser material processing for product individualization
- internal networking by means of cloud solutions
- usage of configurators
- digital working worlds: concepts for new forms of training, leadership and cooperation

#### Fab Migration

Ilmenau

Mittelstand 4.0

Kompetenzzentrum

- step-by-step introduction of digital solutions to improve facilities and processes
- digital platforms for cooperation, communication and data exchange in value creation
- tools for developing of new business • models, services and products

#### Fab Process Data

- process data acquisition
- process data preparation
- process data transfer
- process evaluation and process archiving

Gefördert durch:

aufgrund eines Beschlusses des Deutschen Bundestages

#### Fab Production Control

- ERP and production management systems
- automation with collaborative and autonomous systems
- collaboration with partner companies "living factories"
  - industrial 3D printing
  - metal part production from batch size 1
  - assembly technologies
  - networking of trades and suppliers