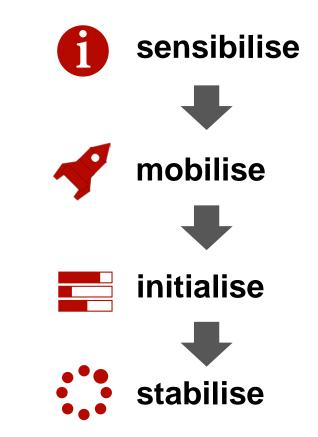

#### Agenda

- 1. information session
- 2. submission of a project outline
- 3. evaluation of the project outline by the responsible fab
- 4. cooperation agreement
- 5. kick-off workshop
- 6. project implementation having regular meetings
- 7. evaluation
- 8. publication of the results