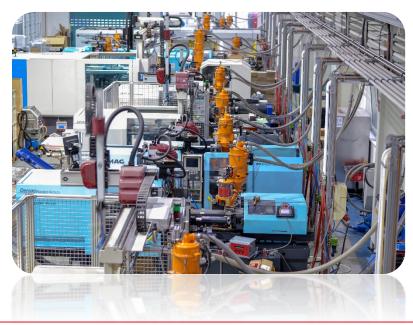

#### Fab Production Control

- ERP and production management systems
- automation with collaborative and autonomous systems
- collaboration with partner companies "living factories"
  - industrial 3D printing
  - metal part production from batch size 1
  - assembly technologies
  - networking of trades and suppliers